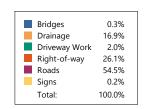

#### Cost Summary by Task Type

|            |               |             |             | Equipment    | Material     | Contractor | Overhead |              |       |
|------------|---------------|-------------|-------------|--------------|--------------|------------|----------|--------------|-------|
| Task Type  |               | Labor Hours | Labor Cost  | Cost         | Cost         | Cost       | Cost     | Total Cost   | %     |
| Bridges    | Bridges       | 12.0        | \$218.16    | \$733.80     | \$0.00       | \$0.00     | \$0.00   | \$951.96     | 0.3%  |
| Drain      | Drainage      | 459.3       | \$7,672.52  | \$22,615.09  | \$19,965.53  | \$0.00     | \$0.00   | \$50,253.14  | 16.9% |
| Driveway   | Driveway Work | 83.0        | \$1,544.06  | \$3,445.20   | \$1,087.20   | \$0.00     | \$0.00   | \$6,076.46   | 2.0%  |
| ROW        | Right-of-way  | 895.5       | \$15,927.11 | \$61,547.15  | \$0.00       | \$0.00     | \$0.00   | \$77,474.22  | 26.1% |
| Roads      | Roads         | 1,415.0     | \$22,611.59 | \$51,618.11  | \$87,957.53  | \$0.00     | \$0.00   | \$162,187.12 | 54.5% |
| Signs      | Signs         | 13.0        | \$243.22    | \$98.40      | \$117.07     | \$0.00     | \$0.00   | \$458.69     | 0.2%  |
| Task Types | s: 6          | 2,877.8     |             | \$140,057.75 |              | \$0.00     |          | \$297,401.58 |       |
|            |               |             | \$48,216.66 |              | \$109,127.33 |            | \$0.00   |              |       |