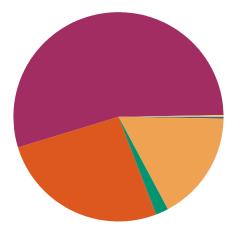

#### Cost Summary by Task Type

|            |               |             |             | Equipment    | Material     | Contractor | Overhead |              |       |
|------------|---------------|-------------|-------------|--------------|--------------|------------|----------|--------------|-------|
| Task Type  |               | Labor Hours | Labor Cost  | Cost         | Cost         | Cost       | Cost     | Total Cost   | %     |
| Bridges    | Bridges       | 12.0        | \$218.16    | \$733.80     | \$0.00       | \$0.00     | \$0.00   | \$951.96     | 0.3%  |
| Drain      | Drainage      | 459.3       | \$7,672.52  | \$22,615.09  | \$19,965.53  | \$0.00     | \$0.00   | \$50,253.14  | 16.9% |
| Driveway   | Driveway Work | 83.0        | \$1,544.06  | \$3,445.20   | \$1,087.20   | \$0.00     | \$0.00   | \$6,076.46   | 2.0%  |
| ROW        | Right-of-way  | 895.5       | \$15,927.11 | \$61,547.15  | \$0.00       | \$0.00     | \$0.00   | \$77,474.22  | 26.1% |
| Roads      | Roads         | 1,415.0     | \$22,611.59 | \$51,618.11  | \$87,957.53  | \$0.00     | \$0.00   | \$162,187.12 | 54.5% |
| Signs      | Signs         | 13.0        | \$243.22    | \$98.40      | \$117.07     | \$0.00     | \$0.00   | \$458.69     | 0.2%  |
| Task Types | s: 6          | 2,877.8     |             | \$140,057.75 |              | \$0.00     |          | \$297,401.58 |       |
|            |               |             | \$48,216.66 |              | \$109,127.33 |            | \$0.00   |              |       |