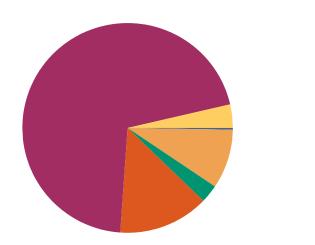

#### **Cost Summary by Task Type**

|            |               |             |             | Equipment   | Material    | Contractor | Overhead |              |       |
|------------|---------------|-------------|-------------|-------------|-------------|------------|----------|--------------|-------|
| Task Type  |               | Labor Hours | Labor Cost  | Cost        | Cost        | Cost       | Cost     | Total Cost   | %     |
| Bridges    | Bridges       | 12.0        | \$268.08    | \$554.95    | \$0.00      | \$0.00     | \$0.00   | \$823.03     | 0.4%  |
| Drain      | Drainage      | 343.0       | \$6,783.68  | \$11,828.81 | \$577.20    | \$0.00     | \$0.00   | \$19,189.74  | 9.2%  |
| Driveway   | Driveway Work | 66.0        | \$1,285.24  | \$2,442.65  | \$1,800.00  | \$0.00     | \$0.00   | \$5,527.89   | 2.6%  |
| ROW        | Right-of-way  | 459.0       | \$9,110.33  | \$17,932.29 | \$2,200.00  | \$0.00     | \$0.00   | \$29,242.65  | 14.0% |
| Roads      | Roads         | 1,626.5     | \$28,237.51 | \$57,178.24 | \$61,997.53 | \$0.00     | \$0.00   | \$147,413.33 | 70.4% |
| Signs      | Signs         | 178.5       | \$3,367.74  | \$1,723.72  | \$2,216.89  | \$0.00     | \$0.00   | \$7,308.27   | 3.5%  |
| Task Types | s: 6          | 2,685.0     |             | \$91,660.66 |             | \$0.00     |          | \$209,504.90 |       |
|            |               |             | \$49,052.58 |             | \$68,791.62 |            | \$0.00   |              |       |

## **Cost Summary by Task Type**