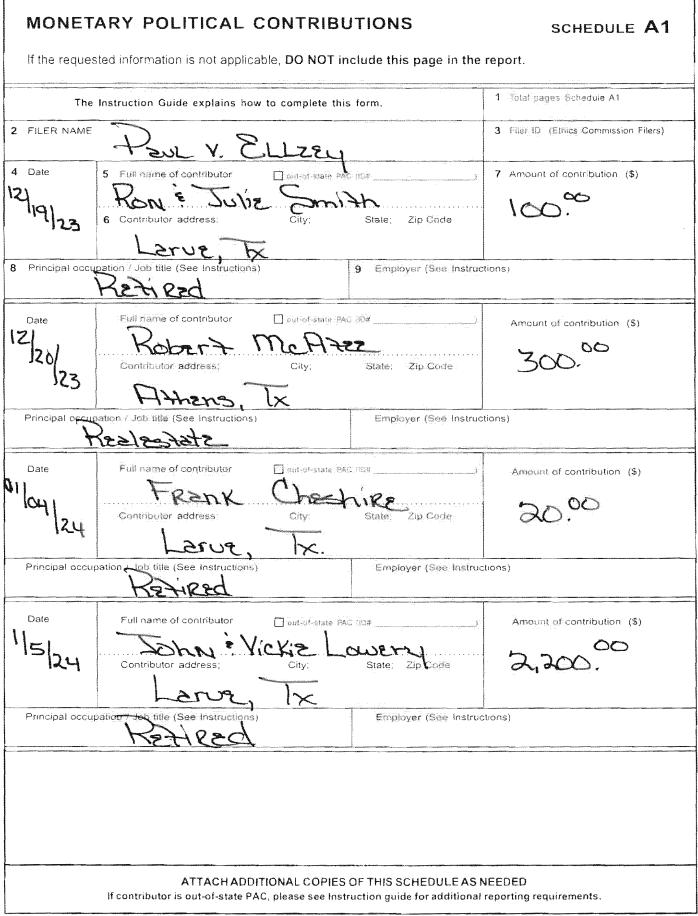

#### POLITICAL EXPENDITURES MADE FROM POLITICAL CONTRIBUTIONS

### SCHEDULE F1

If the requested information is not applicable. DO NOT include this page in the report.

#### EXPENDITURE CATEGORIES FOR BOX 8(a)

| A divertissing Expense<br>Accounting/Banking<br>Consulting Expense<br>Contributions/Domatoins Made I<br>Candidate/Officeholder/Politic<br>Credit Card Payment |                                                                               | Liss Repayment Roman ment<br>Office Coordinate Roman<br>Polling Expense<br>Ponting Expense<br>Salares Magos Contract Labor<br>5 how to complete this form. | Solicitation/Fundralising Expense<br>Transportation Squipment & Related Expense<br>Travel In District<br>Travel Out Of District<br>Other Center a category not listed above) |  |  |  |
|---------------------------------------------------------------------------------------------------------------------------------------------------------------|-------------------------------------------------------------------------------|------------------------------------------------------------------------------------------------------------------------------------------------------------|------------------------------------------------------------------------------------------------------------------------------------------------------------------------------|--|--|--|
| Total pages Schedule F1<br>3/3                                                                                                                                | 2 FRERVAME<br>TRUL V. Ellzer<br>5 Payee name                                  |                                                                                                                                                            | 3 Filer 1D (Ethics Commission Filers)                                                                                                                                        |  |  |  |
| Date                                                                                                                                                          | 5 Payee name<br>TRockor Supp                                                  |                                                                                                                                                            |                                                                                                                                                                              |  |  |  |
| 203.60                                                                                                                                                        | 7 Payee address;<br>Athens Tv                                                 | - Cay                                                                                                                                                      | State: Zip Code                                                                                                                                                              |  |  |  |
| PURPOSE<br>OF<br>EXPENDITURE                                                                                                                                  | (a) Category is a Categories listed at the top of the a<br>Advertising & pone | T-Post to                                                                                                                                                  | o Hold up signs                                                                                                                                                              |  |  |  |
|                                                                                                                                                               | (C) Charack if travel outside al Gavais Complete Sc                           | trank f Check # Aus                                                                                                                                        | in. 14. shibbakisi iking sypense                                                                                                                                             |  |  |  |
| Complete <u>ONLY</u> if direct<br>expenditure to benefit C/C                                                                                                  | Candidate / Officeholder name                                                 | Office sought                                                                                                                                              | Office held                                                                                                                                                                  |  |  |  |
| Date                                                                                                                                                          | Payee name                                                                    |                                                                                                                                                            |                                                                                                                                                                              |  |  |  |
| Amount (\$)                                                                                                                                                   | Payee address.                                                                | Qity;                                                                                                                                                      | State: Zip Code                                                                                                                                                              |  |  |  |
|                                                                                                                                                               | Calegory (See Calegories listed at the top of lise at                         | Rearies Description                                                                                                                                        |                                                                                                                                                                              |  |  |  |
|                                                                                                                                                               | Check & Grand antibility of Yorkan Conversions                                | hatole <sup>y</sup> The Cheral of Aus                                                                                                                      | Checs if Austro. 7X. officeholder bying expense                                                                                                                              |  |  |  |
| Complete <u>ONLY</u> if direct<br>expenditure to benefit C/C                                                                                                  | Candidate / Officeholder name                                                 | Office sought                                                                                                                                              | Office held                                                                                                                                                                  |  |  |  |
| Date                                                                                                                                                          | Payee name                                                                    |                                                                                                                                                            |                                                                                                                                                                              |  |  |  |
| Amount (\$)                                                                                                                                                   | Payee address                                                                 | Çity                                                                                                                                                       | State: Zip Code                                                                                                                                                              |  |  |  |
| PURPOSE<br>OF<br>EXPENDITURE                                                                                                                                  | Category . 1564 Category of the set                                           | ibeleir; Description                                                                                                                                       |                                                                                                                                                                              |  |  |  |
|                                                                                                                                                               | Checkel ideation for the star of the second second                            | hodule 7 Cherck if Aus                                                                                                                                     | itin (TX) officatiokder, living.expense                                                                                                                                      |  |  |  |
| Complete ONLY if direct                                                                                                                                       | Candidate / Officeholder name                                                 | Office sought                                                                                                                                              | Office held                                                                                                                                                                  |  |  |  |

## POLITICAL EXPENDITURES MADE FROM PERSONAL FUNDS